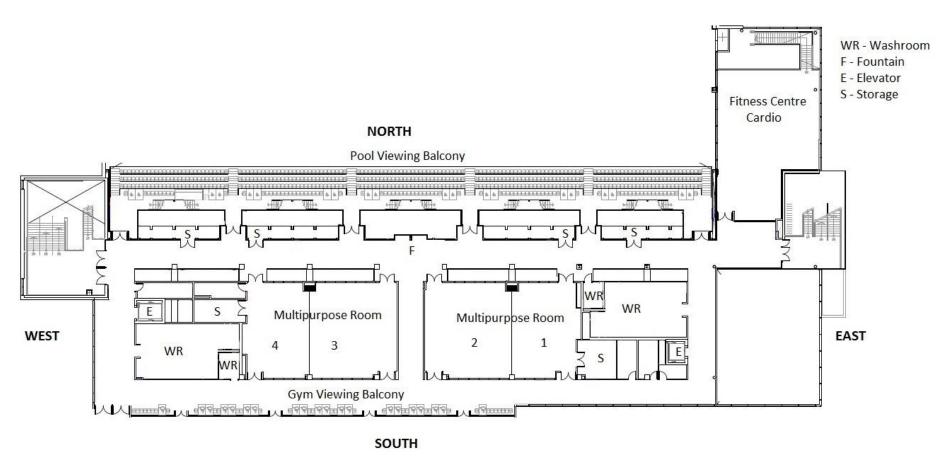

## **Markham Pan Am Centre - Second Floor**

## Did you know?

- The Pool Viewing Balcony has seating for 1000 spectators
- Each Multipurpose Room is 2300 sq feet and can accommodate functions of up to 100 people
- The Multipurpose Rooms can be divided into two sections to accommodate smaller functions. Each room has state of the art presentation equipment to suit your needs
- The second level of the fitness centre is outfitted with interactive touch screen cardio equipment
- The facilities heating and cooling are is done offsite through Markham District Energy eliminating the need for boilers and air conditioners onsite